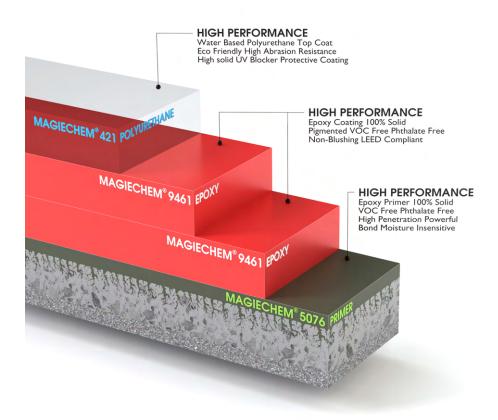

## **EPOXY SYSTEM**

#### **HYGIENIC AND SEAMLESS PROTECTION**

Resinous and high-performance flooring systems create seamless surfaces that are extremely durable and easy to maintain. The non-porous surface makes spills easy to clean and provides superior protection against the growth of mold and bacteria compared to tile and grout options.