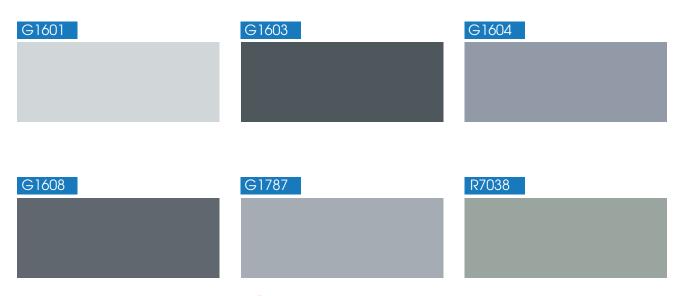

#### **DESIGN OPTIONS**

The design possibilities of Magiechem Coatings floors are endless. Use multiple PIGMENT colors to create unique effects and color patterns, or, use one color for a more subtle appearance.

Choosing the right basecoat can also affect the look of PIGMENT floors. Choose a lighter basecoat for brighter, more vibrant colors--or a darker basecoat for deeper, more intense colors.

- 416-9184850
- magiechem.com